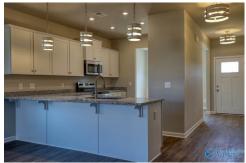

## \$ 1,995

This beautiful home is a great choice for those needing a first floor owner"s suite. Open the door of your new brick farmhouse home to an open concept with a spacious dining room with a tray ceiling and upgraded trim package and enter a modern beautiful open kitchen with a large peninsula granite counter - decked with farmhouse and pendant lights! The first floor master offers LVP to match the entire first floor of the home - as well as an en-suite with a separate tub and tile shower! Step right out onto your fully covered porch for outdoor entertainment. The upstairs of this home also features three additional bedrooms - Move In Special-