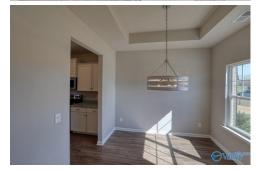

## \$ 1,995

This beautiful home is a great choice for those needing a first floor owner"s suite. Open the door of your new brick farmhouse home to an open concept with a spacious dining room with a tray ceiling and upgraded trim package and enter a modern beautiful open kitchen with a large peninsula granite counter - decked with farmhouse and pendant lights! The first floor master offers LVP to match the entire first floor of the home - as well as an en-suite with a separate tub and tile shower! Step right out onto your fully covered porch for outdoor entertainment. The upstairs of this home also features three additional bedrooms - Move In Special-