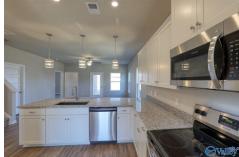

## \$ 1,995

This beautiful home is a great choice for those needing a first floor owner"s suite. Open the door of your new brick farmhouse home to an open concept with a spacious dining room with a tray ceiling and upgraded trim package and enter a modern beautiful open kitchen with a large peninsula granite counter - decked with farmhouse and pendant lights! The first floor master offers LVP to match the entire first floor of the home - as well as an en-suite with a separate tub and tile shower! Step right out onto your fully covered porch for outdoor entertainment. The upstairs of this home also features three additional bedrooms - Move In Special-