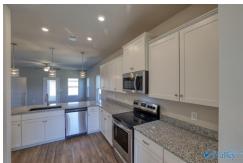

## \$ 1,995

This beautiful home is a great choice for those needing a first floor owner"s suite. Open the door of your new brick farmhouse home to an open concept with a spacious dining room with a tray ceiling and upgraded trim package and enter a modern beautiful open kitchen with a large peninsula granite counter - decked with farmhouse and pendant lights! The first floor master offers LVP to match the entire first floor of the home - as well as an en-suite with a separate tub and tile shower! Step right out onto your fully covered porch for outdoor entertainment. The upstairs of this home also features three additional bedrooms - Move In Special-